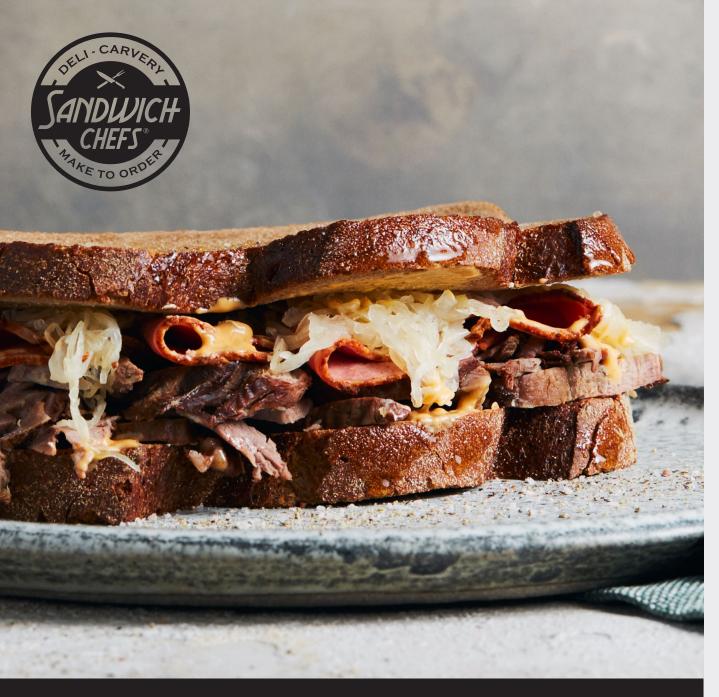

14-hour slow roasted beef, pastrami, sauerkraut, swiss cheese and thousand island dressing

FROM \$13.50