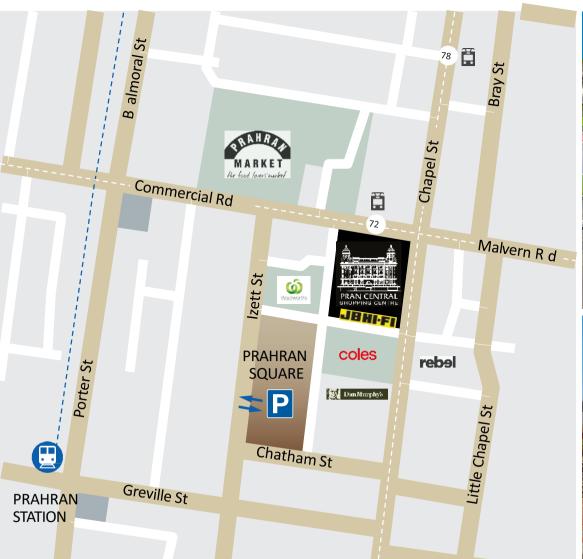

## JOIN THE HEART OF CHAPEL STREET

MELBOURNE'S ICONIC RETAIL, ENTERTAINMENT & LIFESTYLE PRECINCT CNR COMMERCIAL ROAD

OPEN 7 DAYS
PRANCENTRAL.COM.AU

# CENTRAL TO FASHION, FOOD, FITNESS & HEALTH

Locate yourself in the heart of Chapel Street, corner of Commercial Road, adjacent to Coles and Woolworths and a 500-bay car park.

- 3 Levels of Retail
- 36 stores
- 200 Seat Food Court

The iconic Prahran Market is located on Commercial Road just a few doors up from Pran Central and offers a great variety of fresh food and produce.

Parking for 500 cars is located under Prahran Square directly adjacent to the Centre's Cato/ Wattle Street Mall entry.