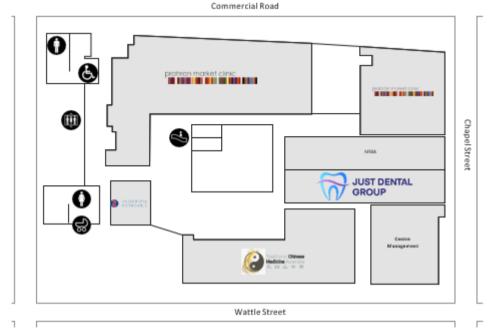

ehold forecasts, 2021 to 2036, prepared by i.d, the population experts, for the City of Stonnington, June 2023, derived from the 2021 ABS statistics

#### **Customer Profile**

82.7%

medium/high density housing

49.9%

Couples without children

72.5%

white collar workers

-

44.9%

households rented

63.9%

Australian born

31%

31% aged 25-39

(12% aged 25-29)

derived from the 2021 ABS statistics.

Median household income is

Victorian average of \$1,759.

\$2,210 per week against the

Toorak Rd SOUTH **YARRA** 3141 Malvern Rd **PRAHRAN** High St 3181 **ARMADALE** 3143 WINDSOR 3181 Princess Hwy ST KILDA **EAST** 3183 ST KILDA 3182 **CAULFIELD** 3162 **BALACLAVA** 3183 **ELWOOD** 3184

### CHAPEL STREET MAJOR RETAILERS





















#### **Ground Level**

#### Mezzanine Level





#### **Basement Level**