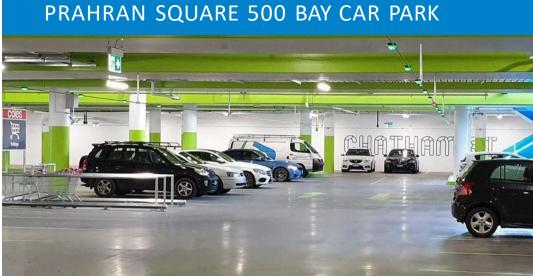

# CENTRAL TO FASHION, FOOD, FITNESS & HEALTH

Locate yourself in the heart of Chapel Street, corner of Commercial Road, adjacent to Coles and Woolworths and a 500-bay car park.

- 3 Levels of Retail
- 36 stores
- 200 Seat Food Court

# **QUICK FACTS**

- 1. PRIME CHAPEL STREET LOCATION
- 2. 3 LEVELS OF RETAIL, OVER 5,405 M<sup>2</sup> GLA
- 3. ANNUAL ESTIMATED TRAFFIC FIGURES OF 1.5 MILLION
- 4. EASY ACCESS TO 500 BAY CAR PARK

- 5. HEALTH, SERVICES, FASHION & BEAUTY OFFER
- 6. 200 SEAT FOOD COURT WITH COMPLIMENTARY WIFI & CHARGE BAR STATION

The iconic Prahran Market is located on Commercial Road just a few doors up from Pran Central and offers a great variety of fresh food and produce.

Parking for 500 cars is located under Prahran Square directly adjacent to the Centre's Cato/ Wattle Street Mall entry.